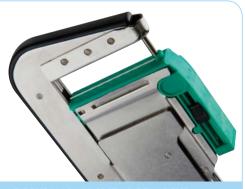

## FFATURES AND BENEFIT

- Slim 9mm head assembly assisting with access and manoeuvrability during procedures
- Wider jaw opening in both intermediate and fully open positions 1.5mm and .5mm respectively when compared to conventional curved devices
- Anti-slip design of firing handle giving improved firing ergonomics
- · Middle interlock position with single handed jaw release control facilitating easy intra-operative repositioning
- Manual or automatic tissue retaining pin mechanism
- Audible indicator of intermediate locking position prior to clamping and firing
- Cartridge safety interlock device preventing firing of pre-fired empty cartridge