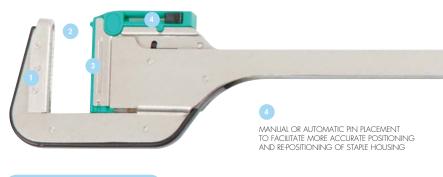

## FFATURES AND BENEFIT

- Slim 9mm head assembly assisting with access and manoeuvrability during procedures
- Wider jaw opening in both intermediate and fully open positions 1.5mm and .5mm respectively when compared to conventional curved devices
- Anti-slip design of firing handle giving improved firing ergonomics
- · Middle interlock position with single handed jaw release control facilitating easy intra-operative repositioning
- Manual or automatic tissue retaining pin mechanism
- Audible indicator of intermediate locking position prior to clamping and firing
- Cartridge safety interlock device preventing firing of pre-fired empty cartridge