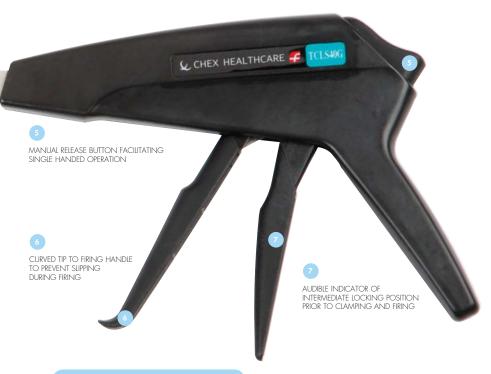

## FFATURES AND BENEFIT

- Slim 9mm head assembly assisting with access and manoeuvrability during procedures
- Wider jaw opening in both intermediate and fully open positions 1.5mm and .5mm respectively when compared to conventional curved devices
- Anti-slip design of firing handle giving improved firing ergonomics
- · Middle interlock position with single handed jaw release control facilitating easy intra-operative repositioning
- Manual or automatic tissue retaining pin mechanism
- Audible indicator of intermediate locking position prior to clamping and firing
- Cartridge safety interlock device preventing firing of pre-fired empty cartridge