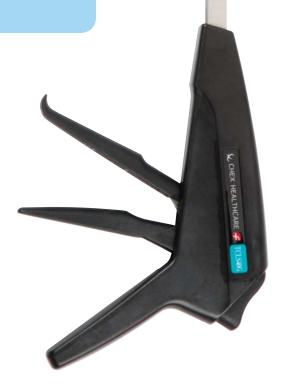

# TRANSCUT™ SINGLE USE TRANSVERSE CUTTING LINEAR STAPLER

THE FIRST IN A FAMILY OF STRAIGHT TRANSVERSE CUTTING LINEAR STAPLERS PROVIDING IMPROVED ACCESS AND PERFORMANCE.

ADE SHOWN EXPOSED FOR ILLUSTRATIVE PURPOSES ONLY

## Single use transverse cutting Linear stapler

The Chex TCLS 40 range of straight, transverse cutting, linear staplers represents a major step forward in presenting a device that provides sure and safe tissue stapling and cutting in areas where access is restricted.

TCLS 40B and 40G represent the first in a family of Transverse Linear Cutting Staplers.

SIDE VIEW