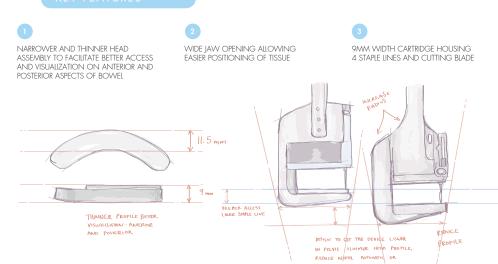

## KFY FFATURE:

INFORMED DESIGN. SCRUPULOUSLY APPLIED. METICULOUSLY PRODUCED.

## FFATURES AND BENEFIT

- Slim 9mm head assembly assisting with access and manoeuvrability during procedures
- Wider jaw opening in both intermediate and fully open positions 1.5mm and .5mm respectively when compared to conventional curved devices
- Anti-slip design of firing handle giving improved firing ergonomics
- · Middle interlock position with single handed jaw release control facilitating easy intra-operative repositioning
- Manual or automatic tissue retaining pin mechanism
- Audible indicator of intermediate locking position prior to clamping and firing
- Cartridge safety interlock device preventing firing of pre-fired empty cartridge